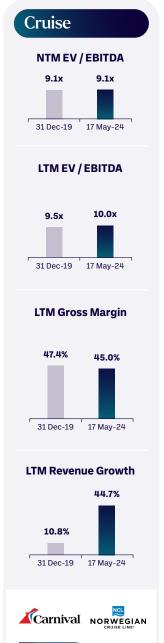

#### Cruise

Cruise operators have ended the last twelve months extremely well. Royal Caribbean (NYSE:RCL) has seen its share price rise 78% in the LTM period. A successful 'wave season' and record booking volumes have lifted valuations from their post-COVID-19 lows, when share prices were heavily weighed down by highly leveraged balance sheets.

# Most sub-sectors have recovered to pre-COVID-19 valuation levels.

RoyalCaribbean

Source: Pitchbook (17 May-24)