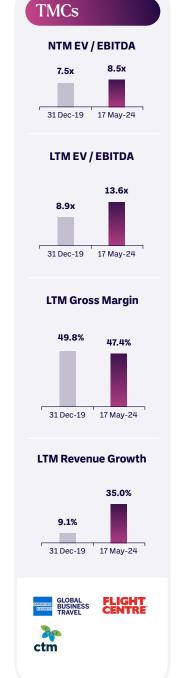

#### Strong start to the year for TMC M&A.

The business travel sector is experiencing a resurgence in M&A activity as the impact of COVID-19 diminishes. Strategic buyers are acquiring smaller competitors to expand their market presence, capabilities and client base, leveraging well-trodden multiple arbitrage opportunities. Private equity continue to be attracted to the specialist, high-margin companies and the tech-led operators in the sector.

#### **TMCs**

Unlike other verticals, TMCs have not experienced as strong a performance over the last twelve months. Only Amex GBT (NYSE:GBTG) has seen its share price rise since May 2023.

# Most sub-sectors have recovered to pre-COVID-19 valuation levels.

RoyalCaribbean

Source: Pitchbook (17 May-24)