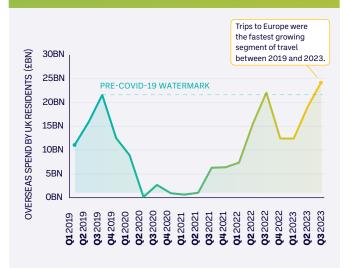

#### Inbound travel to the UK is nearly at pre-COVID-19 watermark<sup>1</sup>

#### Whilst UK travel spend abroad was 14% higher in 2023 than 2019<sup>1</sup>