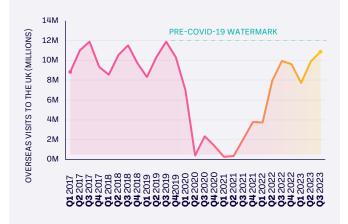

exited
   the Chapter 11 bankruptcy process in November 2021.
   The post-synergy multiple of 2.5x 2024E adjusted
   EBITDA assumes only cost synergies; there is potential
   for an even lower post-synergy multiple once likely
   revenue synergies are accounted for.
- The market has reacted warmly to the news, as expected given the competitive price achieved by Amex GBT. Investors will likely not have forgotten Amex GBT has a strong track record at achieving synergies post-acquisition, with both HRG and Egencia acquisitions laying a strong foundation for achieving the expected \$155m of synergies with CWT.

Clearwater travel sector update

<sup>1</sup> Source: Amex GBT Investor presentation

## Data snapshot.

#### Inbound travel to the UK is nearly at pre-COVID-19 watermark<sup>1</sup>



#### EMEA ADR is predicted to stabilise at 3% growth in 2024<sup>2</sup>



#### Whilst UK travel spend abroad was 14% higher in 2023 than 2019<sup>1</sup>



# Younger travellers are turning to agencies and operators more and more<sup>3</sup>



1) First three quarters of 2023 data available only. Source: ONS. 2) Amex Global Business Travel Hotel Monitor 2024. 3) Amex 2024 Global Travel Trends Report.



# Most sub-sectors have recovered to pre-COVID-19 valuation levels.









RoyalCaribbean

Source: Pitchbook (17 May-24)

# Our relationships across the travel ecosystem.

We have an extensive corporate contact network across the global travel sector built up over 20+ years.

| OTAs.