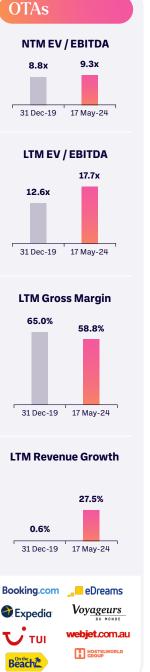

#### OTAs / tour operators

OTAs/tour operators have shown a promising recovery since October 2023. The largest player, Booking.com (NasdaqGS:BKNG) saw its valuation increase by approximately 34% LTM. This growth reflects the continuing rise in travel demand, positively impacting their market positions and valuations.

# Most sub-sectors have recovered to pre-COVID-19 valuation levels.

RoyalCaribbean

Source: Pitchbook (17 May-24)