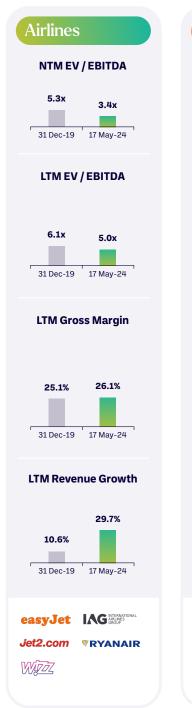

#### Airlines

Airlines have demonstrated a stable return to growth since the wider market bottom in October 2023. Ryanair (LSE:RYA) remains the standout performer at +16% LTM with analysts estimating a return to a share buyback programme at some point in 2024.

easyJet IAG ARLAND Jet2.com VRYANAIR