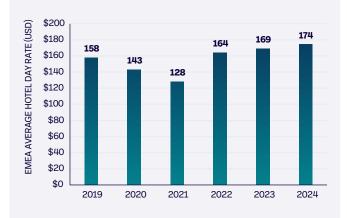

ynergy multiple of 2.5x 2024E adjusted
   EBITDA assumes only cost synergies; there is potential
   for an even lower post-synergy multiple once likely
   revenue synergies are accounted for.
- The market has reacted warmly to the news, as expected given the competitive price achieved by Amex GBT. Investors will likely not have forgotten Amex GBT has a strong track record at achieving synergies post-acquisition, with both HRG and Egencia acquisitions laying a strong foundation for achieving the expected \$155m of synergies with CWT.

Clearwater travel sector update

<sup>1</sup> Source: Amex GBT Investor presentation

## Data snapshot.

#### Inbound travel to the UK is nearly at pre-COVID-19 watermark<sup>1</sup>



#### EMEA ADR is predicted to stabilise at 3% growth in 2024<sup>2</sup>



#### Whilst UK travel spend abroad was 14% higher in 2023 than 2019<sup>1</sup>



# Younger travellers are turning to agencies and operators more and more<sup>3</sup>



1) First three quarters of 2023 data available only. Source: ONS. 2) Amex Global Business Travel Hotel Monitor 2024. 3) Amex 2024 Global Travel Trends Report.



# Most sub-sectors have recovered to pre-COVID-19 valuation levels.









RoyalCaribbean

Source: Pitchbook (17 May-24)

# Our relationships across the travel ecosystem.

We have an extensive corporate contact network across the global travel sector built up over 20+ years.

| OTAs.