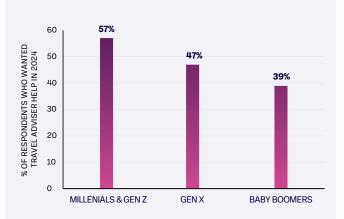

# Younger travellers are turning to agencies and operators more and more<sup>3</sup>

1) First three quarters of 2023 data available only. Source: ONS. 2) Amex Global Business Travel Hotel Monitor 2024. 3) Amex 2024 Global Travel Trends Report.