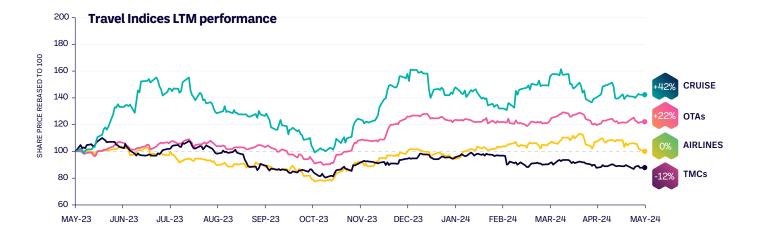

#### Cruise

Cruise operators have ended the last twelve months extremely well. Royal Caribbean (NYSE:RCL) has seen its share price rise 78% in the LTM period. A successful 'wave season' and record booking volumes have lifted valuations from their post-COVID-19 lows, when share prices were heavily weighed down by highly leveraged balance sheets.

#### OTAs / tour operators

OTAs/tour operators have shown a promising recovery since October 2023. The largest player, Booking.com (NasdaqGS:BKNG) saw its valuation increase by approximately 34% LTM. This growth reflects the continuing rise in travel demand, positively impacting their market positions and valuations.

#### Airlines

Airlines have demonstrated a stable return to growth since the wider market bottom in October 2023. Ryanair (LSE:RYA) remains the standout performer at +16% LTM with analysts estimating a return to a share buyback programme at some point in 2024.

#### **TMCs**

Unlike other verticals, TMCs have not experienced as strong a performance over the last twelve months. Only Amex GBT (NYSE:GBTG) has seen its share price rise since May 2023.