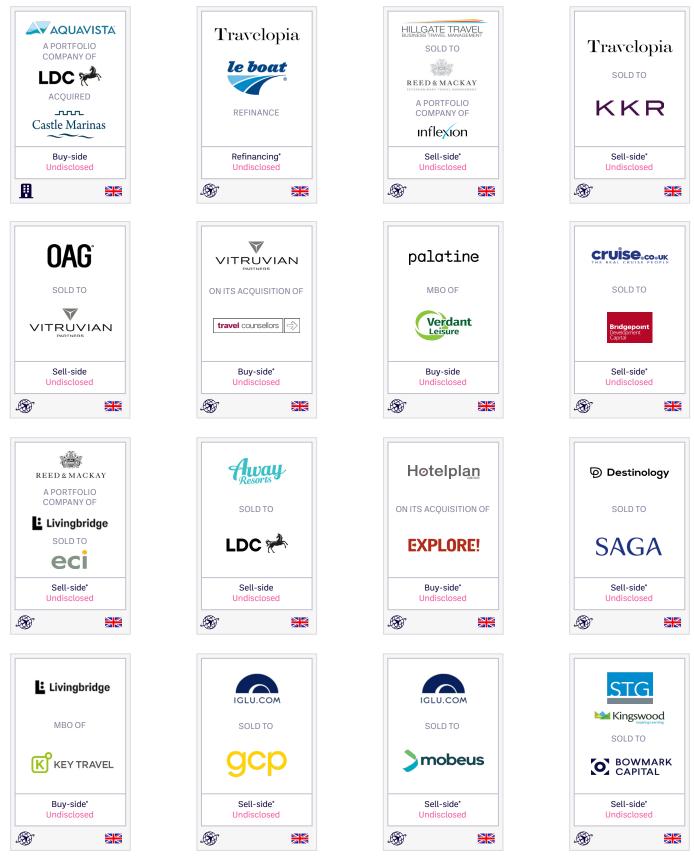

# Notable travel M&A in the last 12 months.

😥 = Clearwater advised transactions.